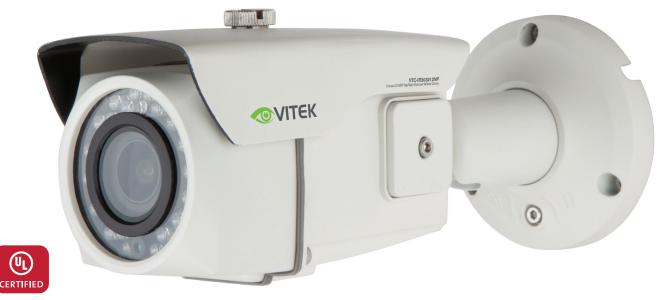

## VTC-IR303-212NP

## FEATURES

- Sony® 1/2.8" Progressive Scan CMOS Sensor
- Up to 30fps live view @ 2048 x 1536 (3.23 MegaPixel)
- MegaPixel IR Corrected 2.8-12mm Motorized Varifocal Lens with 1 click focus for easy Configuration
- 30 Dynamic Infrared LEDs at 850nm enable viewing in total darkness up to 100 feet
- Dual Glass Compartments to Eliminate IR Reflection
- XD-DNR (2D-DNR + 3D-DNR) Noise Reduction
- True Day/Night by ICR Dual Filter Switch
- Triple Streaming (H.264/MJPEG) offering Extensive Integration Possibilities
- Real-time Lens Distortion Correction (LDC) for an optically correct picture
- Compliance with the latest Onvif Profile S
- On-board network security with IP address filtering
- Advanced OSD Features including Image Stabilization, Corridor Mode Privacy Mask, Motion Detection, Tamper, Defog, D-Zoom, HLC/BLC, Mirror/Flip, Hue, Brightness, Contrast, Saturation, Sharpness
- MicroSD memory card slot for Local recording supporting up to 128GB MicroSDXC cards
- 3-Axis mount with Simple One Turn Positioning Lock for Ease of Installation
- IP-67 Rated Water Resistance
- 12VDC, 24VAC and PoE (Power over Ethernet) Operation

Real-time Lens Distortion Correction (LDC) for an optically correct picture

3-Axis mount with Simple One Turn Positioning Lock for Ease of Installation

Side panel easy access to Micro SD Card slot and Reset Button

## Virtuoso Series 3.23MP WDR IP Bullet Camera with 30 IR LEDs

| Specifications            |                                                                                                                                           |
|---------------------------|-------------------------------------------------------------------------------------------------------------------------------------------|
| Sensor                    | Sony 1/2.8" Progressive Scan CMOS Sensor                                                                                                  |
| Resolution                | 3.23 MegaPixel (2048x1536)                                                                                                                |
| Video Encoding            | H.264 / MJPEG                                                                                                                             |
| Video Output              | Ethernet (RJ45)                                                                                                                           |
| Frame Rate                | 30fps max                                                                                                                                 |
| Dynamic Intensity IR LEDs | 30 850nm IR LEDs                                                                                                                          |
| IR Range                  | 100'                                                                                                                                      |
| S/N                       | More than 51dB                                                                                                                            |
| Lens                      | 2.8-12mm Motorized Varifocal Lens with 1 click focus for easy Configuration                                                               |
| Corridor Format           | 90° / 270°                                                                                                                                |
| Digital Zoom              | 0 ~ x16                                                                                                                                   |
| Minimum Illumination      | Color Mode: 0.15 lx at 50IRE/30fps / B/W Mode: 0.00 lx 30fps With IR on                                                                   |
| Day/Night                 | Auto True Day/Night (TDN)                                                                                                                 |
| Electronic shutter speed  | 1/10,000 sec ~ Max. 1/30 sec                                                                                                              |
| DSS (Sens-Up)             | AUTO                                                                                                                                      |
| Noise Reduction           | XD-DNR (2D-DNR+3D-DNR)                                                                                                                    |
| WDR                       | Digital WDR (ATR-EX)                                                                                                                      |
| Privacy                   | Max.8 Area Selection                                                                                                                      |
| Motion Detection          | YES                                                                                                                                       |
| Advanced OSD Functions    | Privacy Mask, Motion Detection, Tamper, Defog, D-Zoom, HLC/BLC, LDC (Lens Distortion Correction), Mirror/Flip, Hue, Brightness, Contrast, |
|                           | Saturation, Sharpness                                                                                                                     |
| Memory Card               | MicroSD - up to 128GB                                                                                                                     |
| Video Streaming           | Simultaneously H.264 and MJPEG (Triple Streaming) Independent Frame Rate and Bandwidth Control, VBR/CBR Mode                              |
| Connectivity              | Up to 10 simultaneous user connections                                                                                                    |
| Security                  | Multi User Authority, IP Filtering, HTTPS                                                                                                 |
| Weather Resistance Rating | IP-67                                                                                                                                     |
| Input Voltage             | 12VDC / 24VAC / PoE                                                                                                                       |
| Power Consumption (12VDC) | 340mA (IR Off) / 750mA (IR On)                                                                                                            |
| Power Consumption (24VAC) | 135mA (IR Off) / 250mA (IR On)                                                                                                            |
| Power Consumption (PoE)   | 5.9 Watts                                                                                                                                 |
| Operating Conditions      | 14°-122°F (-10°-50°C) < 80% RH                                                                                                            |
| Dimensions (W x H x D)    | 3.17" x 3.73" x 9.72" (80.5 x 94.8 x 247mm)                                                                                               |
| Weight                    | 1.98 lbs (900g)                                                                                                                           |