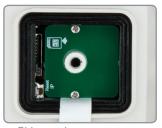

Real-time Lens Distortion Correction (LDC) for an optically correct picture

3-Axis mount with Simple One Turn Positioning Lock for Ease of Installation

Side panel easy access to Micro SD Card slot and Reset Button