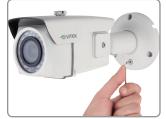

## FEATURES

- Sony® 1/2.8" Progressive Scan CMOS Sensor
- Up to 30fps live view @ 2048 x 1536 (3.23 MegaPixel)
- MegaPixel IR Corrected 2.8-12mm Motorized Varifocal Lens with 1 click focus for easy Configuration
- 30 Dynamic Infrared LEDs at 850nm enable viewing in total darkness up to 100 feet
- Dual Glass Compartments to Eliminate IR Reflection
- XD-DNR (2D-DNR + 3D-DNR) Noise Reduction
- True Day/Night by ICR Dual Filter Switch
- Triple Streaming (H.264/MJPEG) offering Extensive Integration Possibilities
- Real-time Lens Distortion Correction (LDC) for an optically correct picture
- Compliance with the latest Onvif Profile S
- On-board network security with IP address filtering
- Advanced OSD Features including Image Stabilization, Corridor Mode Privacy Mask, Motion Detection, Tamper, Defog, D-Zoom, HLC/BLC, Mirror/Flip, Hue, Brightness, Contrast, Saturation, Sharpness
- MicroSD memory card slot for Local recording supporting up to 128GB MicroSDXC cards
- 3-Axis mount with Simple One Turn Positioning Lock for Ease of Installation
- IP-67 Rated Water Resistance
- 12VDC, 24VAC and PoE (Power over Ethernet) Operation

Real-time Lens Distortion Correction (LDC) for an optically correct picture

3-Axis mount with Simple One Turn Positioning Lock for Ease of Installation

Side panel easy access to Micro SD Card slot and Reset Button